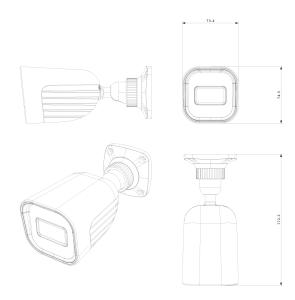

#### **DIMENSIONS**

| Housing           |                              |
|-------------------|------------------------------|
| РоЕ               | Yes                          |
| Illumination      | 20m (1 High-Power IR LED)    |
| Power Supply      | DC12V/~420mA / PoE/~5.4W     |
| Protection Rate   | Water Proof: IP67            |
| Work Environment  | -30°C~60°C, 10%~90% Humidity |
| Bracket           | 3-Axis Bracket               |
| Dimensions        | 172.2x73.4x74.5mm            |
| Weight (gross)    | ~390g                        |
| Hard Reset Button | Yes                          |