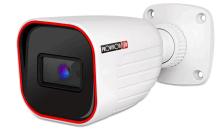

#### 20m IR 2MP Fixed Lens Small Bullet Camera

Equipped with a wide-angle 2.8mm fixed lens, this 2MP dome/turret camera is designed for short-distance surveillance (up to 20m) in indoor and outdoor scenarios. The camera offers outstanding DDA Analytics (Detect, Distinguish, Alert), which can perform human and vehicle recognition. With its excellent performance, reliability, and affordable price, the I2-320IPSN-28-V2 camera is the perfect solution for basic installations.

#### **MAIN FEATURES**

- 12-320IPSN-28-V2
- Sensor: 1/2.8" CMOS (16:9)
- Resolution: 1920×1080 25/30FPS (2MP)
- Lens: 2.8mm (106°)
- True Day&Night ICR
- Illumination: 20m (1 High-Power IR LED)
- Compression: H.265 / H.264 / MJPEG
- General Analytics: Camera Tampering