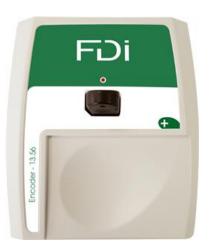

## **IPASSAN - EASY DOOR CONTROLLER ENCODER**

## **Technical characteristics**

- Easy Door Controller Ipassan encoder.
- The encoder is used to program the keys with numbers of Easy Door Controllers.
- It also enables to enrol keys in IPassan Manager without having to type all 8/14 characters of the UID (avoids typing mistakes).
- It is connected to the PC via a USB cable (supplied) and is used with our free websites www.easydoorcontroller.com or www.ipassan.com
- It is part of the Starter Kit Easy Door Controller GB-140-170 as well.