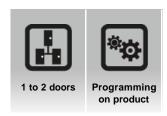

## **Technical characteristics**

- Dimensions :120mmx83mmx36mm Material : zamak housing.
- 2 door relays NO/NC
- Keypad especially designed for automation applications (alarms, gates...).
- Capacity: 100 user codes from 3 to 8 digits.
- Three leds: yellow (for the keypad), green and red (status leds), buzzer.
- Lock release time: 1 to 99 seconds (monostable or bistable)
- Programming by master code.
- . Keypad with blue backlights.
- Clock input for time management.
- Power suply: 12-24 Vac/vdc
- IP65 rated.
- Operating temperature : -20°C to +60°C