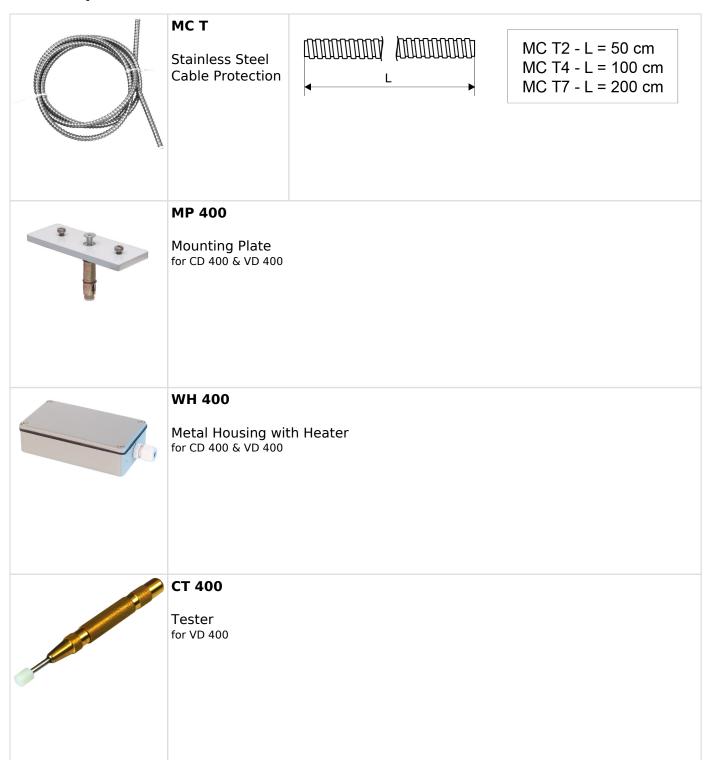

This algorithm also provides high immunity to external disturbances. It is vital to mount the detector with secure surface contact and to ensure it is not mounted on joints in the surface material. When mounting on concrete and brick walls, the MP 400 mounting plate with anchor bolt should always be used. In severe environments, either indoors or outdoors, the special WH 400 housing with integrated heaters should be used to maintain suitable temperature and humidity for the detector. The VD 400 seismic detector is equipped with a visual alarm indicator (LED) and tamper protection against attempts at opening the housing.

## **Related products and accessories**