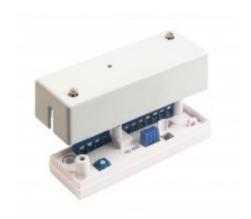

# **VD 400**

## Seismic Detector

The VD 400 seismic detector provides reliable detection and high immunity to false alarms when mounted on steel or concrete objects such as firearm cabinets, safes, concrete walls etc. It detects intrusion attempts with explosives and mechanical tools such as diamond drills, cutting wheels, grinders and thermal tools. Reliability of the device is ensured by three independent detection channels, DSP (Digital Signal Processing) of events in the processor and an advanced algorithm for signal processing.

This algorithm also provides high immunity to external disturbances. It is vital to mount the detector with secure surface contact and to ensure it is not mounted on joints in the surface material. When mounting on concrete and brick walls, the MP 400 mounting plate with anchor bolt should always be used. In severe environments, either indoors or outdoors, the special WH 400 housing with integrated heaters should be used to maintain suitable temperature and humidity for the detector. The VD 400 seismic detector is equipped with a visual alarm indicator (LED) and tamper protection against attempts at opening the housing.