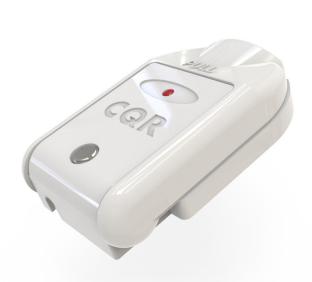

## **Grade 2 Hold Up Device**

New from CQR, a Hold Up Device designed for applications where discrete operation is essential.

Suitable for Retailers, Banks, Money Exchange Kiosks, Jewellery Stores and residential projects. Can be wall or under desk mounted, small footprint, user friendly, simple, rapid and reliable activation.

- Discrete activation, simple lever operation
- Latching
- Red LED showing actication
- SPDT
- 7 Terminals
- Suitable for Grade 2 Installations

## Product code Technical data Connections: 7 x Terminals Description Operation Lever: Latching PA/HUSH/G2 Material ABS (H)75mm x (W)45mm x (D)20mm 12v DC Current: Max 8mA Standards | EN Grade EN50131-1:2006 + A1:2009 Grade 2