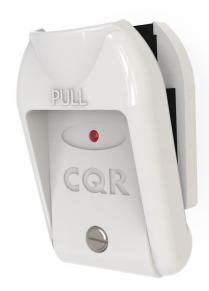

## **Grade 2 Hold Up Device**

New from CQR, a Hold Up Device designed for applications where discrete operation is essential.

Suitable for Retailers, Banks, Money Exchange Kiosks, Jewellery Stores and residential projects. Can be wall or under desk mounted, small footprint, user friendly, simple, rapid and reliable activation.

- Discrete activation, simple lever operation
- Latching
- Red LED showing actication
- SPDT
- 7 Terminals
- Suitable for Grade 2 Installations

## Product code Technical data Connections: 7 x Terminals Description Operation Lever: Latching PA/HUSH/G2 Material ABS (H)75mm x (W)45mm x (D)20mm 12v DC Current: Max 8mA Standards | EN Grade EN50131-1:2006 + A1:2009 Grade 2