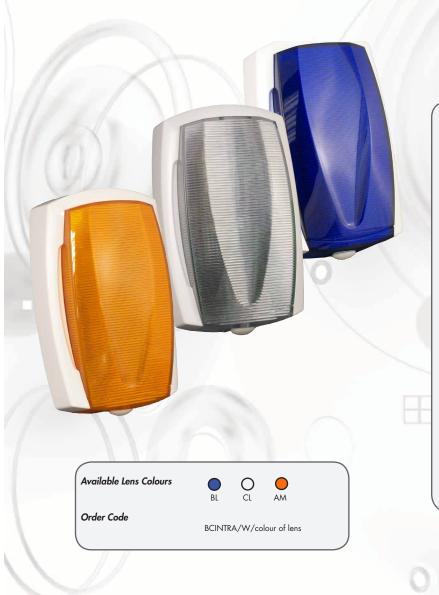

A fully functional sounder and strobe in miniature form that can be used internally or externally. It contains a 6V rechargeable battery for SAB operation and a 20 minute failsafe timer.

|                         | Intra                           |
|-------------------------|---------------------------------|
| Backplate               | 3mm Poly-carbonate              |
| Inner Cover             | None                            |
| Cover                   | 3mm Poly-carbonate              |
| Tamper Protection       | Wall & Cover                    |
| Sounder type            | Piezo                           |
| No. of sounders         | 1                               |
| Sounder output          | 115dB(A) @ 1 mtr                |
| Sounder current         | 250mA                           |
| Failsafe timer          | 5 or 20                         |
| Strobe type             | Xenon                           |
| No. of strobes          | 1                               |
| Strobe current          | 120mA                           |
| Backup Battery          | NiCd 6V 280mAH                  |
| Quiescent Current       | 50mA                            |
| Total current in alarm  | 390mA                           |
| Comfort LEDs            | Hold Off 🔴                      |
| SAB / SCB               | Yes                             |
| Trigger wire monitoring | N/A                             |
| Standards               | EN50131-1 Grade2<br>PD6662:2004 |
| Size                    | W:112mm H:175mm D: 50           |